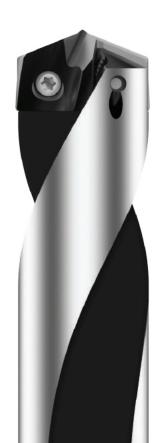

## GEN3SYS® XT Pro **STRUCTURAL STEEL ENHANCEMENTS**

**New Point Design** Increases stability without hindering penetration

**Redesigned Insert** Provides consistent performance and adds durability

**Improved Geometry** Extends tool life and increases insert strength without increasing horsepower consumption

**AM420 Coating** Increases heat threshold and extends tool life