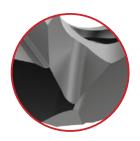

## REPLACEABLE TIP HIGH PENETRATION STRUCTURAL STEEL SOLUTION

The challenge of drilling structural steel materials is about to get a whole lot easier. Developed through a rigorous and thorough testing process, the modified and improved XT Pro structural steel insert is a product of innovation.

## **Tough Drilling is Tough No More**

Structural steel applications can prove to be difficult to machine, so you need a drill that's been put through the fire to ensure it can conquer those challenging applications.

Rigorous testing and countless hours of design and programming make the XT Pro structural steel insert the optimal drill for structural steel applications.

- Diameter range: 12mm 35mm
- Holders available in 3xD, 5xD, and 7xD lengths