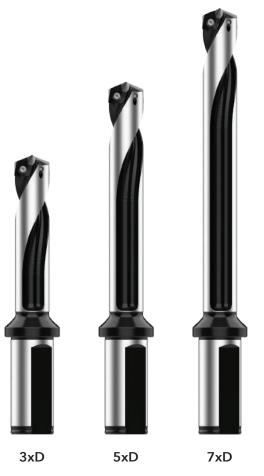

Rigorous testing and countless hours of design and programming make the XT Pro structural steel insert the optimal drill for structural steel applications.

- Diameter range: 12mm 35mm
- Holders available in 3xD, 5xD, and 7xD lengths