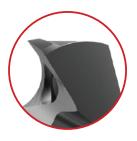

## GEN3SYS® XT Pro **STRUCTURAL STEEL ENHANCEMENTS**

**New Point Design** Increases stability without hindering penetration

**Redesigned Insert** Provides consistent performance and adds durability

**Improved Geometry** Extends tool life and increases insert strength without increasing horsepower consumption